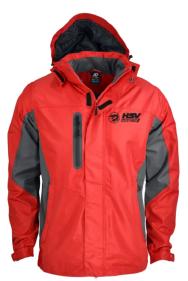

Mens Sheffield Jacket - L

Rating: Not Rated Yet **Price** Base price with tax

Price with discount \$ 130.00

Salesprice with discount

Sales price \$ 130.00

Sales price without tax \$ 130.00

Discount

Tax amount

Ask a question about this product

Description

Fabric: Outer 100% polyester twill with TPU\* membrane Inner 220gm 100% polyester brushed fleece WP 5000 | BP 5000

Features: Seam sealed Water sealed chest zip pocket 2 side zip pockets Detachable hood with peak Curved back hem Extra body length with twin head main zipper Adjustable elasticated cuff Internal zipper access for decoration