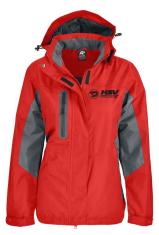

Ladies Sheffield Jacket - 22

Rating: Not Rated Yet **Price** Base price with tax \$ 130.00 Price with discount \$ 130.00 Salesprice with discount Sales price \$ 130.00 Sales price without tax \$ 130.00 Discount Tax amount Ask a question about this product

Description

Fabric:

Outer 100% polyester twill with TPU\* membrane Inner 220gm 100% polyester brushed fleece WP 5000 | BP 5000

Features: Seam sealed Water sealed chest zip pocket 2 side zip pockets Detachable hood with peak Curved back hem Extra body length with twin head main zipper Adjustable elasticated cuff Internal zipper access for decoration