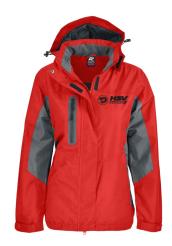

## **Ladies Sheffield Jacket - 20**

Rating: Not Rated Yet **Price**Base price with tax \$ 130.00

Price with discount \$ 130.00

Salesprice with discount

Sales price \$ 130.00

Sales price without tax \$ 130.00

Discount

Tax amount

Ask a question about this product

Description

Fabric:

Outer 100% polyester twill with TPU\* membrane Inner 220gm 100% polyester brushed fleece WP 5000 | BP 5000

Features:
Seam sealed
Water sealed chest zip pocket
2 side zip pockets
Detachable hood with peak
Curved back hem
Extra body length with twin head main zipper
Adjustable elasticated cuff
Internal zipper access for decoration