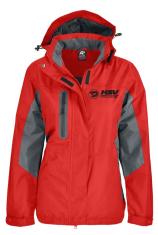

Description

Fabric:

Outer 100% polyester twill with TPU\* membrane Inner 220gm 100% polyester brushed fleece WP 5000 | BP 5000

Features: Seam sealed Water sealed chest zip pocket 2 side zip pockets Detachable hood with peak Curved back hem Extra body length with twin head main zipper Adjustable elasticated cuff Internal zipper access for decoration