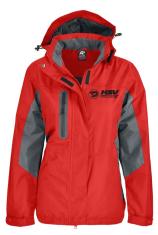

## Ladies Sheffield Jacket - 14

Rating: Not Rated Yet **Price** Base price with tax \$ 130.00 Price with discount \$ 130.00 Salesprice with discount Sales price \$ 130.00 Sales price without tax \$ 130.00 Discount Tax amount Ask a question about this product

Description

Fabric:

Outer 100% polyester twill with TPU\* membrane Inner 220gm 100% polyester brushed fleece WP 5000 | BP 5000

Features: Seam sealed Water sealed chest zip pocket 2 side zip pockets Detachable hood with peak Curved back hem Extra body length with twin head main zipper Adjustable elasticated cuff Internal zipper access for decoration