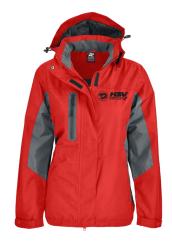

## **Ladies Sheffield Jacket - 12**

Rating: Not Rated Yet **Price**Base price with tax \$ 130.00

Price with discount \$ 130.00

Salesprice with discount

Sales price \$ 130.00

Sales price without tax \$ 130.00

Discount

Tax amount

Ask a question about this product

Description

Fabric:

Outer 100% polyester twill with TPU\* membrane Inner 220gm 100% polyester brushed fleece WP 5000 | BP 5000

Features:
Seam sealed
Water sealed chest zip pocket
2 side zip pockets
Detachable hood with peak
Curved back hem
Extra body length with twin head main zipper
Adjustable elasticated cuff
Internal zipper access for decoration