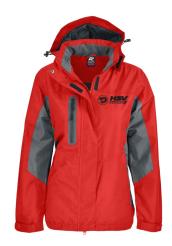

## **Ladies Sheffield Jacket - 10**

Rating: Not Rated Yet

Price

Base price with tax \$ 130.00

Price with discount \$ 130.00

Salesprice with discount

Sales price \$ 130.00

Sales price without tax \$ 130.00

Discount

Tax amount

Ask a question about this product

Description

Fabric:

Outer 100% polyester twill with TPU\* membrane Inner 220gm 100% polyester brushed fleece WP 5000 | BP 5000

Features:
Seam sealed
Water sealed chest zip pocket
2 side zip pockets
Detachable hood with peak
Curved back hem
Extra body length with twin head main zipper
Adjustable elasticated cuff
Internal zipper access for decoration